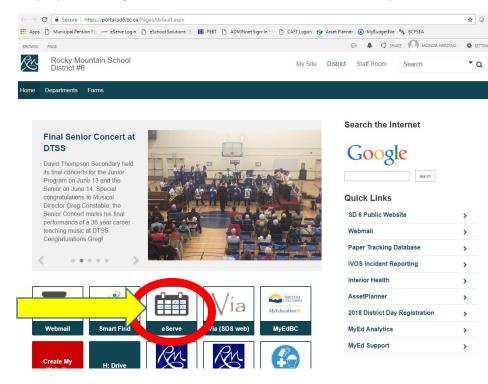

## LOG INTO ESERVE

Employees can log into eServe from School District #06 – Rocky Mountain website – Staff Portal

User Name: First Name.Last Name (ex. john.doe)

| School District No. 1 | ;                                                                                                                         |                  |
|-----------------------|---------------------------------------------------------------------------------------------------------------------------|------------------|
| Login                 |                                                                                                                           | 1                |
|                       | Welcome to eServe                                                                                                         |                  |
|                       | User Name                                                                                                                 |                  |
|                       | Password                                                                                                                  |                  |
|                       | Login 🌘                                                                                                                   |                  |
|                       |                                                                                                                           |                  |
|                       | Forgot Your Password?                                                                                                     |                  |
| Continui              | This site is for authorized users only.<br>ng beyond this point indicates that you believe yourself to be an authorized i | IIRAT            |
| Contra                | יים איס ליידי איז איז איז איז איז איז איז איז איז אי                                                                      |                  |
|                       |                                                                                                                           |                  |
|                       |                                                                                                                           | Cayenta          |
| Supported Browsers    |                                                                                                                           | web (eServe) v17 |