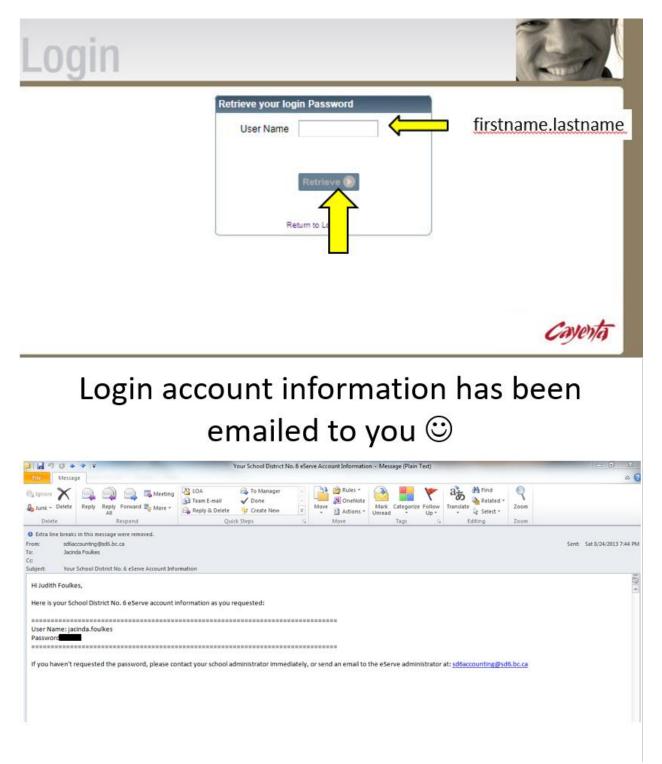

Password: 5 digit number

If you do not know your employee password click on Forgot Your Password?

Type firstname.lastname (ex. john.doe) and click Retrieve