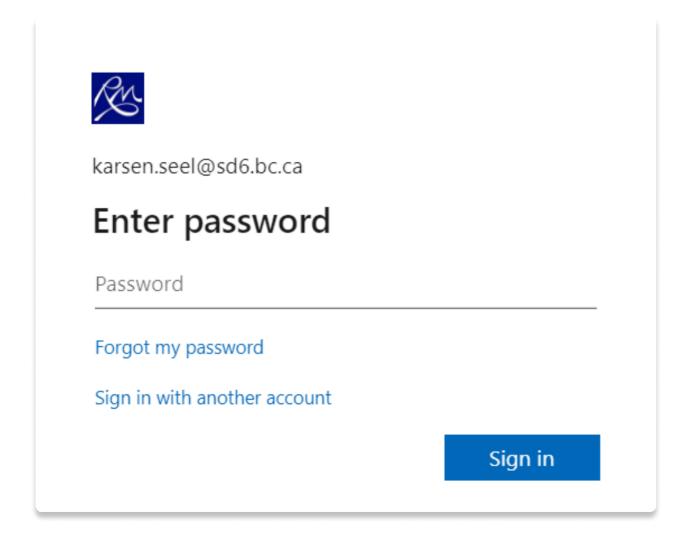

4 If prompted, select Company or School Account.

Enter your SD6 password (the same password used to login to your computer). Press **Sign in**.

| 6 | Once signed in, you may close Adobe Cloud.                       |
|---|------------------------------------------------------------------|
| 7 | You may now utilize the updated Adobe Suite                      |
|   |                                                                  |
|   |                                                                  |
|   |                                                                  |
|   |                                                                  |
|   |                                                                  |
|   |                                                                  |
|   |                                                                  |
|   |                                                                  |
|   |                                                                  |
|   | For any additional support, please contact Tech Systems Support. |