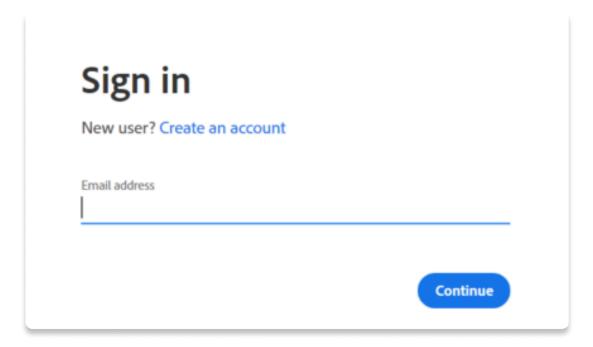

## How to login to the Adobe Suite/Creative Cloud

1 Navigate to the bottom-left corner of your toolbar and click the **Windows** button.

- 3 Sign in using your SD6 email. (FirstName.LastName@sd6.bc.ca).