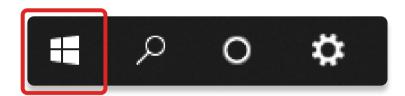

## How to login to the Adobe Suite/Creative Cloud

1 Navigate to the bottom-left corner of your toolbar and click the **Windows** button.

- 3 Sign in using your SD6 email. (FirstName.LastName@sd6.bc.ca).