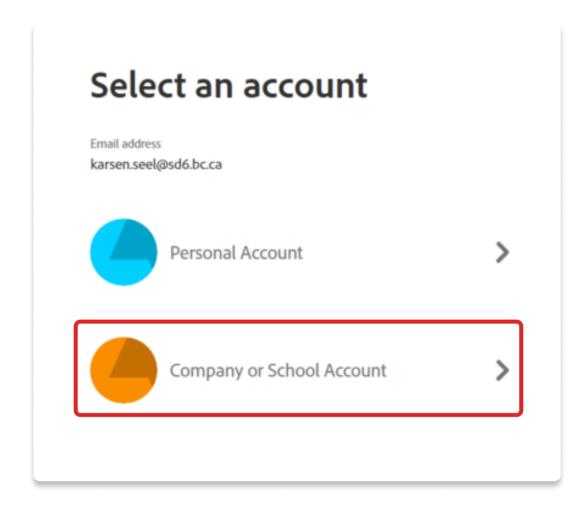

4 If prompted, select Company or School Account.

Enter your SD6 password (the same password used to login to your computer). Press **Sign in**.

| 6 | Once signed in, you may close Adobe Cloud.                       |
|---|------------------------------------------------------------------|
| 7 | You may now utilize the updated Adobe Suite                      |
|   |                                                                  |
|   |                                                                  |
|   |                                                                  |
|   |                                                                  |
|   |                                                                  |
|   |                                                                  |
|   |                                                                  |
|   |                                                                  |
|   |                                                                  |
|   | For any additional support, please contact Tech Systems Support. |